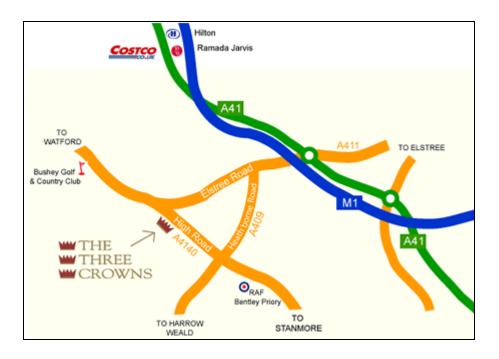

## Location of The Three Crowns

The Three Crowns is located adjacent the A411 on the Bushey High Road opposite St Peters Church at the junction of the A411 & A4140 some 3 miles from Watford town centre. The previous owner had renamed the pub as "The Mark at The Three Crowns" and it is occasionally referred to as `The Mark`

From Watford Town Centre - Follow the signs for Bushey A411 which will take you under Bushey Arches (The mainline railway bridge), follow the A411 through Bushey village passing Bushey Golf & Country Club on your RHS, after another mile, and having passed 3 pubs, the road forks with the A411 filtering left and the start of the A4140 ahead of you at a set of traffic lights. The Three Crowns is on your RHS opposite St Peters Church.

From Edgeware and Stanmore - Take the A4140 through the parade of shops in Bushey Heath, after passing a large Honda dealership on your RHS you will come to a set of traffic lights at the junction of the A4140 and A411. Turn left into The Three Crowns.

From the M1 southbound - Exit at J5 and take the second exit, A41 southbound toward Harrow. Follow the A41 over the roundabout passing first the Hilton and then the Ramada Jarvis, follow the A41 for another mile to a roundabout, turning right onto the A411 toward Bushey. Follow the A411 over a mini-roundabout then through one set of traffic lights. The second set of traffic lights is the junction of the A411 and A4140 and The Three Crowns is straight in front of you.

From the M25 - From the east exit at J21A and follow the signs for the M1 southbound, join the M1 and exit at J5 and follow the directions above. From the west exit at J19, follow the slip road to the Hunton Bridge roundabout and take the second exit which is the London bound A41. Follow the A41 over the next roundabout with Sainsbury`s on your left and Asda on your right, after a mile you will come to M1 J5, stay on the A41 and follow the directions above.

Local route from Costco - turn left out of Costco main entrance then left at the next set of traffic lights into Little Bushey Lane, follow this road passing Bushey Meads school and going over the mini roundabout taking care as there are traffic calmers on the road every 50 yards. Come to a set of traffic lights and bear right onto the A411, at the next set of traffic lights The Three Crowns is straight ahead of you.